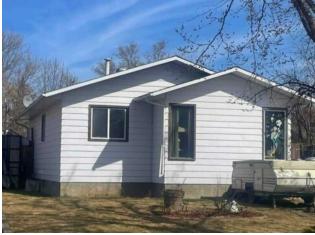

## 9520 79 Avenue Grande Prairie, Alberta

Forced Air

Carpet, Laminate

Asphalt Shingle

Finished, Full

Vinyl Siding

Poured Concrete

See Remarks

## \$264,000

| Division: | Patterson Place     |           |                   |
|-----------|---------------------|-----------|-------------------|
| Туре:     | Residential/House   |           |                   |
| Style:    | Bungalow            |           |                   |
| Size:     | 910 sq.ft.          | Age:      | 1979 (46 yrs old) |
| Beds:     | 4                   | Baths:    | 2                 |
| Garage:   | Gravel Driveway, Of | ff Street |                   |
| Lot Size: | 0.11 Acre           |           |                   |
| Lot Feat: | Landscaped          |           |                   |
|           | Water:              | -         |                   |
|           | Sewer:              | -         |                   |
|           | Condo Fee:          | -         |                   |
|           | LLD:                | -         |                   |
|           | Zoning:             | RG        |                   |
|           | Utilities:          | -         |                   |

Lots of upgrades in this little home in a super location —steps from two schools and close to recreation facilities. The back bedroom features direct access to the spacious rear deck, perfect for enjoying the fenced backyard. Key updates include a newer water heater and shingles (2023). The fully developed basement includes a 3 pc bath, family room, and large room currently used as a bedroom. The main floor is finished with laminate flooring that could use some updating, giving you the opportunity to add your own touch. A generous driveway provides plenty of parking space. Listing agent is related to the seller. Call today for a private showing!