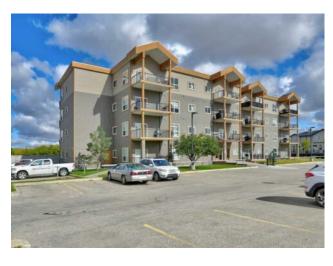

## 102, 9229 Lakeland Drive Grande Prairie, Alberta

MLS # A2214971

\$175,000

| Division: | Lakeland                           |        |                   |
|-----------|------------------------------------|--------|-------------------|
| Type:     | Residential/Low Rise (2-4 stories) |        |                   |
| Style:    | Apartment-Single Level Unit        |        |                   |
| Size:     | 864 sq.ft.                         | Age:   | 2006 (19 yrs old) |
| Beds:     | 2                                  | Baths: | 2                 |
| Garage:   | Stall                              |        |                   |
| Lot Size: | -                                  |        |                   |
| Lot Feat: | -                                  |        |                   |

Inclusions: fridge, stove, washer, dryer, dishwasher, microwave rangehood (appliances in as is condition)

Immediate possession available on the ground floor 2 bedroom, 2 bath corner unit in The Vistas at Crystal Lake. Nice open floor plan with a 4pc ensuite, convenient kitchen and a nice sunny south face dining area and living room. with a balcony. Pet friendly building but restrictions do apply. Condo fee is \$643/ month and includes heat and water. Book your viewing today!