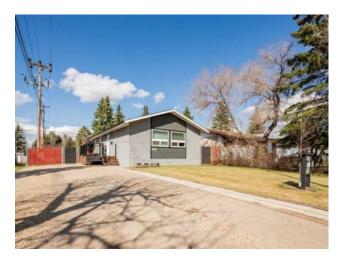

## 9546 85 Avenue Grande Prairie, Alberta

MLS # A2215337

\$320,000

| Division: | Highland Park     |        |                   |  |
|-----------|-------------------|--------|-------------------|--|
| Type:     | Residential/House |        |                   |  |
| Style:    | Bungalow          |        |                   |  |
| Size:     | 960 sq.ft.        | Age:   | 1972 (53 yrs old) |  |
| Beds:     | 4                 | Baths: | 1 full / 1 half   |  |
| Garage:   | Parking Pad       |        |                   |  |
| Lot Size: | 0.14 Acre         |        |                   |  |
| Lot Feat: | Landscaped        |        |                   |  |

Features: See Remarks

Inclusions: NA

Located in the highly sought-after Highland Park neighborhood, this spacious and well-maintained 4-bedroom home offers a perfect blend of comfort, style, and modern updates. Step inside to find a beautifully updated kitchen with contemporary finishes, ideal for both everyday living and entertaining. The home also features updated windows and doors that enhance energy efficiency and aesthetic appeal, along with recently replaced shingles that provide long-term peace of mind. Outside, you'll fall in love with the beautifully finished yard—perfect for relaxing, gardening, or hosting gatherings. This home truly offers the best of both indoor luxury and outdoor enjoyment in one of the city's most desirable areas.