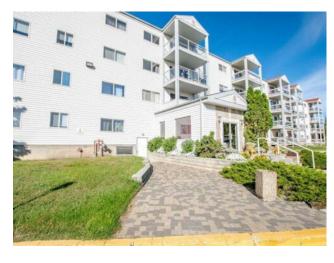

Inclusions: n/a

Welcome to this stunning 3rd floor 2-bedroom, 2-bathroom condo in Grande Plaza. Boasting a spacious and open floor plan that is sure to impress, this beautiful unit has an updated kitchen that comes fully equipped with all appliances. Adjacent to the kitchen, you'll find a generous laundry/storage room featuring washer and dryer for added convenience. The master bedroom includes a walk-in closet that leads to a full ensuite bathroom, providing a private retreat. Enjoy the breathtaking views from your balcony, overlooking the serene courtyard with mature trees and frequent wildlife sightings in the green space. This unit also includes a heated underground parking stall for your comfort and convenience as well as an outdoor powered parking stall as well. This is a fantastic building with great residents, Don't miss out on this fantastic opportunity!