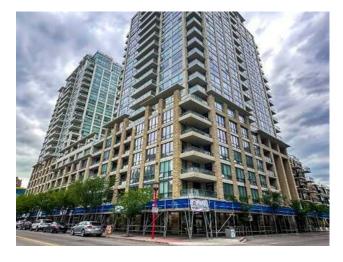

## 1227, 222 Riverfront Avenue SW Calgary, Alberta

MLS # A2216955

\$470,000

| Division: | Chinatown                          |        |                   |  |
|-----------|------------------------------------|--------|-------------------|--|
| Type:     | Residential/High Rise (5+ stories) |        |                   |  |
| Style:    | Apartment-Single Level Unit        |        |                   |  |
| Size:     | 872 sq.ft.                         | Age:   | 2010 (15 yrs old) |  |
| Beds:     | 2                                  | Baths: | 2                 |  |
| Garage:   | Parkade, Underground               |        |                   |  |
| Lot Size: | -                                  |        |                   |  |
| Lot Feat: | -                                  |        |                   |  |
|           |                                    |        |                   |  |

Features: Elevator, High Ceilings, Quartz Counters, Storage

Inclusions: none

Prime location two bedroom, two bathroom condo in a well built concrete building. Very open plan, quality upgrades throughout including quartz countertops, air conditioned. The unit is spacious and well designed with a southwest corner view (12th floor), beautiful views of downtown and river view. Great amenities: fitness centre (weight and cardio equipment), social room, theatre, jacuzzi tub. Lots of visitor parking for friends and family. Prime Eau Claire location minutes to shopping, river walkways, bike paths, restaurants, downtown night life and transit