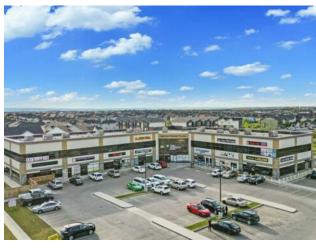

Lot Feat:

Sale/Lease: For Sale

Bldg. Name: 
Bus. Name: 
Size: 1,329 sq.ft.

Zoning: C-C1

Addl. Cost: 
Based on Year: 
Utilities: 
Parking: 
Lot Size: -

Discover a bright and professional second-floor corner office space in the vibrant Saddleridge community. This fully built-out, turnkey unit offers 1,328 square feet of functional space, complete with large windows that flood the interior with natural light. Located in a well-maintained commercial complex, the office is ideal for a variety of professional or medical uses. Positioned on the top floor with access to common washrooms, this corner unit provides excellent visibility and a comfortable working environment. With convenient access to major roadways like Stoney Trail, this is a prime opportunity for businesses looking to establish or expand their presence in northeast Calgary.