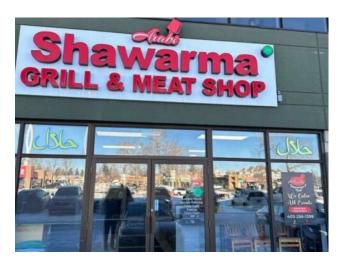

N/A

MLS # A2221204

\$265,000

Division: Midnapore Retail Type: **Bus. Type:** Sale/Lease: For Lease Bldg. Name: -**Bus. Name:** Arabi Shawarma & Grill YYC Size: 1,612 sq.ft. Zoning: Addl. Cost: Based on Year: **Utilities:** Parking: Lot Size: Lot Feat:

An exceptional opportunity to own a well-established Shawarma restaurant located in the vibrant community of Midnapore >>>>> Nestled in a bustling plaza with high foot traffic, this restaurant has become a local favorite, known for its authentic Middle Eastern cuisine and warm ambiance >>>>> Situated in a high-visibility area with ample parking, surrounded by residential neighborhoods and other commercial establishments >>>>> Fully Equipped Kitchen: Includes all necessary appliances and fixtures, allowing for a seamless transition >>>>> Strong Online presence as active on major food delivery platforms such as SkipTheDishes, UberEATS, and DoorDash, contributing to consistent revenue streams >>>>> A loyal Customer Base with established clientele with excellent reviews and repeat business >>>>> Opportunities to expand catering services, introduce new menu items, or extend operating hours >>>>> Don't miss this chance to step into a thriving business with a solid foundation and significant growth potential >>>>> Whether you're an experienced restaurateur or an aspiring entrepreneur, this opportunity offers the perfect recipe for success