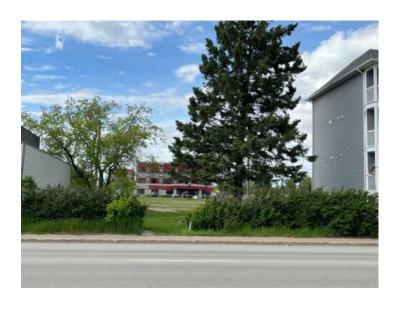

## 9716 100 Avenue Grande Prairie, Alberta

MLS # A2223293

\$159,900

Division: Central Business District

Lot Size: 0.15 Acre

Lot Feat: City Lot, Cleared, Few Trees, Interior Lot

By Town: -

**LLD:** 25-71-6-W6

Zoning: CC

Water: Public

Sewer: Public Sewer

Utilities: Electricity at Lot Line, Water At Lot Line, Natural Gas at Lot Line

VACANT 66' x 100' lot located on 100th Ave in Grande Prairie's downtown core! Zoned Central Commercial (CC) this property allows for a WIDE VARIETY of commercial, residential institutional, cultural and related land uses. This flexibility is a valuable asset for any real estate investment. The city centre is the perfect niche for locally owned and operated businesses with great exposure. This could be the perfect place to build a thriving business. OR a great spot to invest in a small multi-unit condo/retail complex. (Building plans are available for serious inquiries). For residents, living downtown often just makes sense! It means convenience with quick, easy access to every service imaginable including retail, grocery, financial services and so much more. Whatever your dream, the possibilities are endless! ACT NOW to secure your piece of downtown G.P.'s promising future! CLICK THE MULTI-MEDIA LINK FOR MORE INFO.