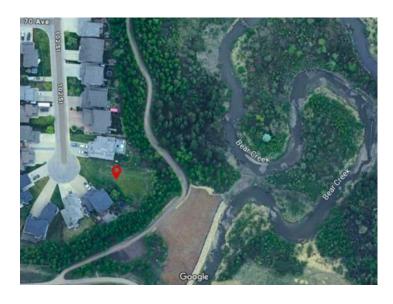

Build your dream home on one of the most sought-after streets in Grande Prairie. This exceptional residential lot, located at 6809 102 Street in the desirable Mission Heights neighbourhood, offers a rare opportunity to create a custom home in an already fully developed and established area. Backing directly onto the scenic Bear Creek and the Muskoseepi Trail system, this property provides a serene and private setting with mature trees at the rear, providing a beautiful canvas for your future build. With access to kilometres of walking and biking trails and the convenience of being just minutes from the Eastlink Centre, Starbucks, major restaurants, and essential services, all while being tucked away in a quiet, family-friendly community. This is a rare opportunity to build in an established neighbourhood. This location offers the perfect blend of natural beauty, location, and lifestyle. If you've been waiting for the ideal place to bring your vision to life, this is it. Grande Built Homes will even build it for you just the way you want, so let the planning begin!