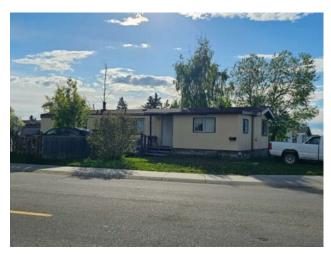

## 9601 122 Avenue Grande Prairie, Alberta

MLS # A2225407

\$114,900

| Division: | Crystal Ridge                                          |        |                   |
|-----------|--------------------------------------------------------|--------|-------------------|
| Type:     | Residential/Manufactured House                         |        |                   |
| Style:    | Mobile Home-Single Wide                                |        |                   |
| Size:     | 1,190 sq.ft.                                           | Age:   | 1983 (42 yrs old) |
| Beds:     | 3                                                      | Baths: | 2                 |
| Garage:   | Off Street                                             |        |                   |
| Lot Size: | 0.13 Acre                                              |        |                   |
| Lot Feat: | Back Lane, Back Yard, City Lot, Corner Lot, Front Yard |        |                   |

Features: See Remarks

Inclusions: See Remarks

This mobile home in Grande Prairie sits on a spacious corner lot and is just a short walk from a nearby park - an ideal location for families, pet owners, or anyone who enjoys green space. Inside offers a functional layout with plenty of potential to personalize and make it your own. The large yard provides extra outdoor space for parking, play, or future plans. Whether you're looking to get into the market or add to your investment portfolio, this property is a great opportunity at an affordable price point in a convenient location.