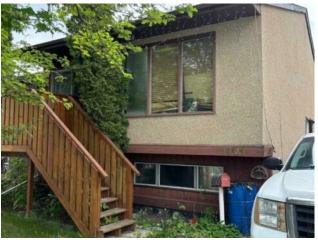

## 9909 71A Avenue Grande Prairie, Alberta

## MLS # A2226331

## \$199,000

| Division: | South Patterson Place<br>Residential/Duplex |        |                   |
|-----------|---------------------------------------------|--------|-------------------|
| Туре:     |                                             |        |                   |
| Style:    | 2 Storey, Attached-Up/Down                  |        |                   |
| Size:     | 854 sq.ft.                                  | Age:   | 1979 (46 yrs old) |
| Beds:     | 3                                           | Baths: | 2                 |
| Garage:   | Parking Pad                                 |        |                   |
| Lot Size: | 0.08 Acre                                   |        |                   |
| Lot Feat: | Private                                     |        |                   |
|           | Water:                                      | -      |                   |
|           | Sewer:                                      | -      |                   |
|           | Condo Fee:                                  | -      |                   |
|           | LLD:                                        | -      |                   |
|           | Zoning:                                     | RG     |                   |
|           | Utilities:                                  | -      |                   |

**Heating:** 

Floors:

Roof:

**Basement:** 

Foundation:

**Exterior:** 

Features:

If you are looking for a fixer-up project home, this just might be the one. Located on a quiet street and fairly close to parks & schools. Fenced with a garden shed and a private back yard, there is plenty of opportunity.