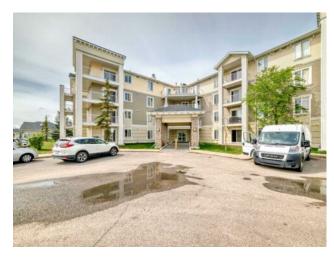

## 1101, 1140 Taradale Drive NE Calgary, Alberta

MLS # A2226433

\$289,999

| Division: | Taradale                           |        |                   |  |  |  |
|-----------|------------------------------------|--------|-------------------|--|--|--|
| Туре:     | Residential/Low Rise (2-4 stories) |        |                   |  |  |  |
| Style:    | Apartment-Single Level Unit        |        |                   |  |  |  |
| Size:     | 981 sq.ft.                         | Age:   | 2007 (18 yrs old) |  |  |  |
| Beds:     | 2                                  | Baths: | 2                 |  |  |  |
| Garage:   | Stall                              |        |                   |  |  |  |
| Lot Size: | -                                  |        |                   |  |  |  |
| Lot Feat: | -                                  |        |                   |  |  |  |

Features: No Animal Home, No Smoking Home, Vinyl Windows

Inclusions: N/A

WOW!!! PRICED FOR QUICK SALE MAIN FLOOR UNIT, 2 BEDRROM PLUS DEN, ONE OF THE LARGEST IN UNIT THE COMPLEX. MANY UPGRADES,9FT CEILING,MASTER WITH FULL EN-SUITE AND WALK-IN CLOSET,IN-SUITE STACK UP LAUNDRY, ASSIGNED PARKING STALL, SLIDING DOORS TO CONCRETE PATIO, VERY CONVEINENT LOCATION. GREAT OPPORTUNITY FOR FIRST TIME BUYERS, SENOIRS AND OR INVESTORS. CONDO FEES INCLUDES ALL UTILTIES EXCEPT PHONE AND CABLE. BOOK YOUR SHOWING NOW