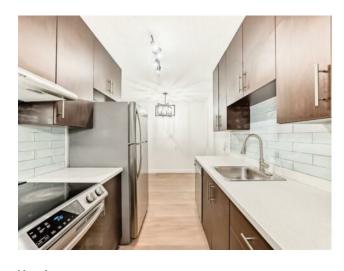

Inclusions: N/A

Pictures truly don't do this one justice! This freshly renovated 2-bedroom, 1-bathroom condo with a versatile den is located in the highly sought-after community of Varsity. From the moment you walk in, you'll appreciate the fresh, light, and airy feel. The home features brand new luxury vinyl plank flooring, fresh paint, updated tile, baseboards, modern lighting, sleek faucets, a reglazed tub, and stainless steel kitchen appliances - all thoughtfully selected to create a clean, contemporary space with a true "like-new" feel throughout. With a well-designed and spacious layout, the large primary bedroom easily accommodates a king-sized bed. The den offers excellent flexibility as a home office or additional storage space. A cozy, stone-faced gas fireplace with a mantle and hearth adds warmth and charm to the living area, while sliding patio doors open to a quiet, private balcony overlooking a peaceful courtyard with a peek-a-boo view of Market Mall just beyond. This adults-only (25+) building is well-managed and includes an on-site manager for added peace of mind. The unit also features in-suite laundry, an assigned parking stall, visitor parking, and additional storage available for just \$40/month. Plus, there's free street parking conveniently located right beside the building on 50th Street NW. The unit is vacant and available for immediate possession, making it ideal for buyers or investors looking for a move-in-ready property. Location-wise, it's hard to beat. Market Mall, one of Calgary's premier shopping destinations, is just steps away and includes your grocery store, drug store, Tim Horton's, restaurants, retail shops, and much more! The adjoining professional centre offers access to medical, dental, and optical services, while the nearby University District continues to expand with trendy shops and amenities. Transit access is excellent, and