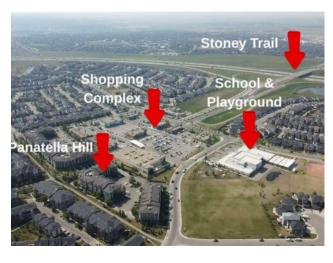

Features: Built-in Features, Ceiling Fan(s), No Smoking Home

Inclusions:

N/A

Discover the perfect blend of style & functionality in this beautifully upgraded & well maintained 2-bedroom, 2-bathroom condo in the heart of Panorama Hills. With a modern open layout, this home offers comfort & convenience in a thriving family-friendly neighbourhood. Step inside to find tile & hardwood flooring, a modern white kitchen with stainless steel appliances including a newer dishwasher & microwave, quartz countertops, a pantry & in-suite laundry with storage. Enjoy year-round comfort with AC, built-in closet organizers & a private balcony complete with a gas line for barbecuing— ideal for summer nights. This unit also includes titled underground parking(#325 located next to the elevator), an assigned storage locker, visitor parking & ample street parking for guests. Perfectly situated just minutes from Stoney Trail, this location offers easy access to schools, playgrounds, ponds & the Gates of Panorama Hills which is just next door, where you' Il find everything from Save-On-Foods & Tim Hortons to restaurants, medical clinics & more. Enjoy exclusive access to the Panorama Hills Community Centre, featuring a spray park, basketball courts, skating rink, volleyball & a tobogganing hill. Whether you're walking or biking, the extensive trail network & surrounding greenspaces make it easy to enjoy the outdoors right from your doorstep. This is a fantastic opportunity for first-time buyers, downsizers, or investors looking for a move-in-ready home in a well-connected community. Book your showing today! Check out the video & 3D walk through.