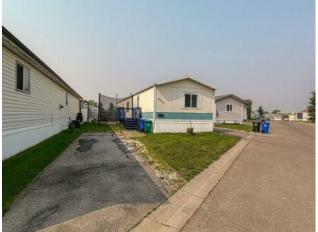

## \$139,900

| Division: | Abbeydale<br>Mobile/Manufactured House |          |                   |  |
|-----------|----------------------------------------|----------|-------------------|--|
| Туре:     |                                        |          |                   |  |
| Style:    | Mobile Home-Sin                        | gle Wide |                   |  |
| Size:     | 1,198 sq.ft.                           | Age:     | 1998 (27 yrs old) |  |
| Beds:     | 3                                      | Baths:   | 2                 |  |
| Garage:   | Parking Pad                            |          |                   |  |
| Lot Size: | -                                      |          |                   |  |
| Lot Feat: | -                                      |          |                   |  |
|           | Water:                                 | -        |                   |  |
|           | Sewer:                                 | -        |                   |  |
|           | Condo Fe                               | e: -     |                   |  |
|           | LLD:                                   | -        |                   |  |
|           | Zoning:                                | -        |                   |  |
|           | Utilities:                             | -        |                   |  |

3 bedroom/2 bathroom home - nearly 1200 sq.ft...built in 1998...located in sought after Chateau Estates. This spacious home is perfect for a family or someone that is looking to downsize and simplify life. Great condition! Very solid! It comes with two decks and a patio. Extremely low pad fees(\$630/month)! You have go to come here to view this NOW! Won't last long!