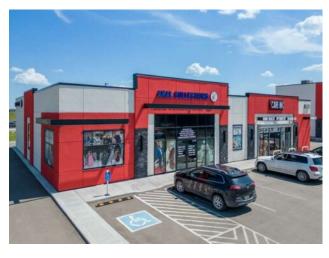

Seize this RARE chance to own a premium retail bay with a DRIVE-THRU DRIVE-THRU DRIVE-THRU, located at the busy intersection of Country Hills Blvd NE and Metis Trail. This 2,700 ± square feet retail space offers unbeatable exposure and accessibility in one of Northeast Calgary's most dynamic commercial corridors. Drive-thru bays in this area are an exceptionally rare find, making this an opportunity you don't want to miss.