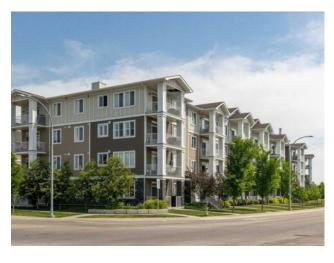

## 2407, 522 Cranford Drive SE Calgary, Alberta

MLS # A2231404

\$364,900

| Division: | Cranston                           |        |                  |  |  |  |
|-----------|------------------------------------|--------|------------------|--|--|--|
| Туре:     | Residential/Low Rise (2-4 stories) |        |                  |  |  |  |
| Style:    | Apartment-Single Level Unit        |        |                  |  |  |  |
| Size:     | 833 sq.ft.                         | Age:   | 2018 (7 yrs old) |  |  |  |
| Beds:     | 2                                  | Baths: | 2                |  |  |  |
| Garage:   | Stall, Titled, Underground         |        |                  |  |  |  |
| Lot Size: | -                                  |        |                  |  |  |  |
| Lot Feat: | -                                  |        |                  |  |  |  |

Features: Breakfast Bar, High Ceilings, Open Floorplan, Vinyl Windows

Inclusions:

N/A

Welcome to this beautiful top-floor apartment located in the desirable, family-friendly community of Cranston in South Calgary! This well-maintained unit features 2 spacious bedrooms, 2 full bathrooms, a private balcony, and a titled underground parking stall. Enjoy peace and privacy with no neighbors above, along with access to scenic walking paths, parks, and amenities that make Cranston a perfect place to call home. Ideal for first-time buyers, investors, or anyone looking to enjoy a vibrant and welcoming neighborhood!