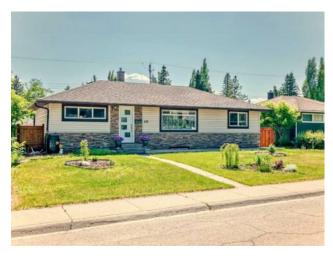

## 103 Warwick Drive SW Calgary, Alberta

MLS # A2231979

\$870,000

| Division: | Westgate                                             |        |                   |  |  |  |
|-----------|------------------------------------------------------|--------|-------------------|--|--|--|
| Type:     | Residential/Hou                                      | ise    |                   |  |  |  |
| Style:    | Bungalow                                             |        |                   |  |  |  |
| Size:     | 1,110 sq.ft.                                         | Age:   | 1958 (67 yrs old) |  |  |  |
| Beds:     | 5                                                    | Baths: | 3                 |  |  |  |
| Garage:   | Double Garage Detached, Garage Faces Rear, Oversized |        |                   |  |  |  |
| Lot Size: | 0.14 Acre                                            |        |                   |  |  |  |
| Lot Feat: | Back Lane, Back Yard, Landscaped, Rectangular Lot    |        |                   |  |  |  |

Features: Closet Organizers, Granite Counters, No Animal Home, No Smoking Home, Separate Entrance, Walk-In Closet(s)

Inclusions: 2nd fridge, blinds, tv wall mount in living room, electric fireplace

Endless opportunities in this modern, fully developed, 5 bed and 3 bathroom bungalow on a quiet street in the desirable community of Westgate. Situated on an expansive 60 ft x 100 ft lot with a SW-facing back yard. Excellent location just a 10 min walk to Vincent Massey and Westgate schools, and a 5 min bike to 45 Street LRT station, close to Edworthy Park, and easy access to Bow Trail/Sarcee Trail. Fantastic main floor layout has a central kitchen with a window overlooking the back yard and has been fully opened-up to the living room and dining room. The beautifully upgraded kitchen has full height pristine white cabinetry, new granite counter, new limestone tile backsplash, new counter depth fridge, newer dishwasher, a corner stool bar, and plenty of pot lights. The bright living and dining room has a feature stone wall with an electric fireplace! The primary bedroom is separate from the other two bedrooms and has a walk-in closet and a 4-pce ensuite bathroom with new granite counter, dual sinks, and a corner glass shower. On the other side of the home is two additional bedrooms (one with a new window) plus a 3-pce bathroom with a large 10 mm glass shower. A European washer/dryer-in-one at the back entry. Downstairs, an optional illegal 2-bedroom basement suite with a separate entrance, separate laundry, a rec room with a bar, a 4-pce bathroom, and a new kitchenette with white cabinetry, granite counter, a fridge, and sink plus a second laundry area with a new washer and dryer! Other fabulous interior upgrades include a new furnace and luxury vinyl plank flooring in 2023, all new interior main floor doors and exterior doors, a flat ceiling through most of the home, new attic insulation, and a roughed-in central vacuum system. Step outside to new composite steps and massive concrete patio (2023) with countless