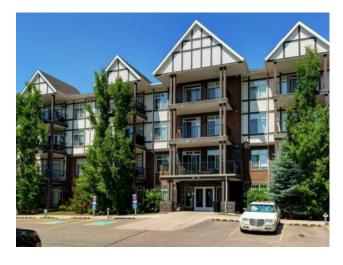

## 416, 6603 New Brighton Avenue SE Calgary, Alberta

MLS # A2232190

\$350,000

| Division: New Brighton  Type: Residential/Lov | `                           | es)              |                                    |  |  |  |  |
|-----------------------------------------------|-----------------------------|------------------|------------------------------------|--|--|--|--|
| Type: Residential/Lov                         | `                           | es)              |                                    |  |  |  |  |
|                                               | alo Lovol Unit              |                  | Residential/Low Rise (2-4 stories) |  |  |  |  |
| Style: Apartment-Sing                         | Apartment-Single Level Unit |                  |                                    |  |  |  |  |
| Size: 909 sq.ft.                              | Age:                        | 2016 (9 yrs old) |                                    |  |  |  |  |
| Beds: 2                                       | Baths:                      | 2                |                                    |  |  |  |  |
| Garage: Parkade, Unde                         | Parkade, Underground        |                  |                                    |  |  |  |  |
| Lot Size: -                                   |                             |                  |                                    |  |  |  |  |
| Lot Feat: -                                   |                             |                  |                                    |  |  |  |  |