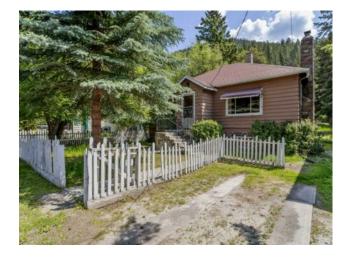

## 404 Otter Street Banff, Alberta

## MLS # A2232374

## \$1,855,000

| Division: | NONE                                              |          |                    |
|-----------|---------------------------------------------------|----------|--------------------|
| Туре:     | Residential/House                                 |          |                    |
| Style:    | Bungalow                                          |          |                    |
| Size:     | 1,209 sq.ft.                                      | Age:     | 1920 (105 yrs old) |
| Beds:     | 3                                                 | Baths:   | 2                  |
| Garage:   | Gravel Driveway, Off Street, Stall                |          |                    |
| Lot Size: | 0.26 Acre                                         |          |                    |
| Lot Feat: | Back Yard, Lawn, Private, Rectangular Lot, Sloped |          |                    |
|           | Water:                                            | Public   |                    |
|           | Sewer:                                            | Public S | Sewer              |
|           | Condo Fee                                         | : -      |                    |

Inclusions: N/A

Excellent Development Potential on Large Lot!! This is a character home, centrally located in the RTM-Tunnel Mountain District, on a private expansive 11,238 sq.ft. lot. This is a very unique property with a beautiful yard with views, sun and loads of potential for redevelopment (Duplex Fourplex, up to 8 townhomes or possible apartment housing), along with subdivision opportunities!