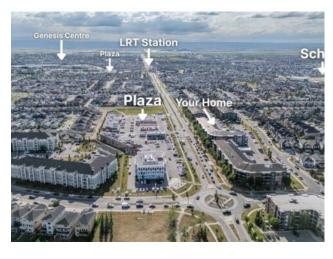

Inclusions: None

Welcome to your bright and spacious corner unit in the heart of Calgary NorthEast. This beautifully maintained 2-bedroom and 2 Bathroom Apartment offers 972 Sq Ft of open-concept living space with large windows that are bathed in natural light. This Home features luxury vinyl flooring, a modern kitchen with stainless Steel appliances, and granite countertops. Enjoy the privacy of well thought-out plan with bedrooms on opposite sides. The Primary Bedroom includes a Ensuite Bath, While this spacious second bedroom is ideal for guests or growing family. It also offers in-suite laundry, ample storage underground parking and a secured well managed building. Additionally, There is a large number of parking available for visitors to ensure guest always get a spot for parking. Step out into your private balcony and take in stunning city views. You are just steps away from ample amenities like Mega Sanjha Punjab, Tim Hortons, Esso Gas Station, Saddletowne LRT Station, Genesis Centre, banks, medical, and restaurants.