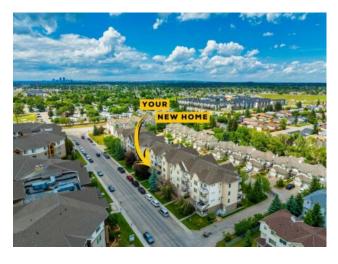

Features: Open Floorplan, See Remarks

Inclusions: 2x Key Fobs

Welcome to Unit 210 at 2000 Applevillage Court SE, a bright and well-maintained 2-bedroom, 2-bathroom condo in the quiet and friendly community of Applewood Park. Offering 748 square feet of thoughtfully designed living space, this unit features an open layout, a functional kitchen with plenty of storage, and all appliances upgraded in 2021. Enjoy the convenience of in-suite laundry and relax on your private balcony, perfect for morning coffee or evening BBQs. The building is clean, professionally managed, and equipped with multiple security cameras for added peace of mind. Located directly across from Elliston Park, you will have easy access to walking paths, a scenic pond, playgrounds, and an off-leash dog park. Close to East Hills Shopping Centre offers Costco, Walmart, Cineplex, and many dining options. Commuting is simple with quick access to Highway 201 (Stoney Trail), 17th Avenue SE, and nearby transit routes. Tim Hortons is just a block away, and nearby parks include baseball fields, a cricket ground, and schools, making this a perfect home for families, first-time buyers, or anyone seeking comfort and convenient location in a peaceful setting.