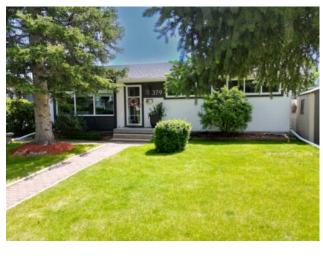

## 379 Westwood Drive SW Calgary, Alberta

MLS # A2234859

\$869,968

| Division: | Westgate                                         |        |                   |  |  |
|-----------|--------------------------------------------------|--------|-------------------|--|--|
| Туре:     | Residential/House                                |        |                   |  |  |
| Style:    | Bungalow                                         |        |                   |  |  |
| Size:     | 1,072 sq.ft.                                     | Age:   | 1960 (65 yrs old) |  |  |
| Beds:     | 5                                                | Baths: | 2                 |  |  |
| Garage:   | Double Garage Detached                           |        |                   |  |  |
| Lot Size: | 0.12 Acre                                        |        |                   |  |  |
| Lot Feat: | Back Lane, No Neighbours Behind, Rectangular Lot |        |                   |  |  |

Features: Stone Counters, Storage

Inclusions: N/A

379 Westwood Drive SW | Location Location Location | Highly Sought-After Community Of Westgate Known For Its Beautiful Mature Tree-Lined Streets | Set On A Spacious 51' x 100' Rectangular Flat Lot With North & South Exposure | Five Bedroom, Two Bathroom Bungalow | Hardwood Floors on The Main Floor | Double Detached Garage | Promising Real Estate Opportunity In The Inner City Neighbourhood | Boasting A Central Position Within Easy Walking Distance To The Westgate LRT Station | Quick Access To Downtown & Major Roadways | Neighbourhood Offers A Variety Of Amenities, Including Parks, All Levels Of Schools & Shopping Centres | Current Land Use Is R-CG |