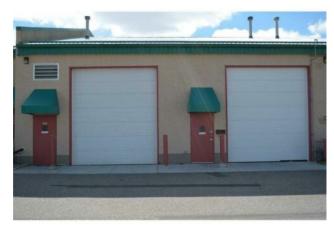

Perfect location for light industry such as cabinet or furniture making or warehousing. Fully insulated and heated by ceiling mount gas furnace. Enter by the large roll door or by the man door. This unit is sub-divided separate the work area from the storage.