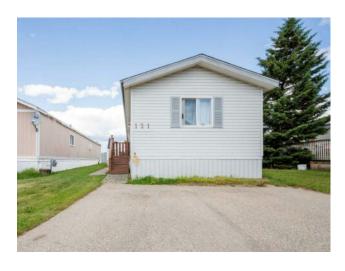

## 121, 8010 100 Street **Grande Prairie, Alberta**

MLS # A2236807

\$119,900

| Division: | MH - Southview            |        |                   |
|-----------|---------------------------|--------|-------------------|
| Type:     | Mobile/Manufactured House |        |                   |
| Style:    | Mobile Home-Single Wide   |        |                   |
| Size:     | 1,216 sq.ft.              | Age:   | 1999 (26 yrs old) |
| Beds:     | 3                         | Baths: | 2                 |
| Garage:   | Parking Pad               |        |                   |
| Lot Size: | -                         |        |                   |
| Lot Feat: | -                         |        |                   |

Welcome to this inviting 3-bedroom, 2-bathroom home in Southview Mobile Home Park - an excellent option for affordable homeownership! Recently upgraded with BRAND NEW SHINGLES IN 2024, this well-cared-for property offers a bright and functional layout with an open-concept kitchen, dining, and living space that fills with natural light. The primary bedroom brings warmth to the home, featuring a walk-in closet and a relaxing jetted tub/shower combo. The second bedroom is ideal for hosting guests, while the third makes a great office or nursery. Step outside to enjoy your private deck and handy storage shed - perfect for keeping everything organized. You'll love the convenience of being just steps from walking trails, Safeway, and State & Main.