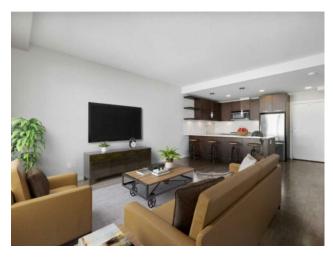

Features: Breakfast Bar, High Ceilings, No Animal Home, No Smoking Home, Open Floorplan, Quartz Counters, Recessed Lighting, Vaulted Ceiling(s), Vinyl Windows, Walk-In Closet(s)

Inclusions: None

Can I be real with you for a minute? Finding a TOP FLOOR CORNER UNIT walkable (5 blocks) to Bridgeland that actually feels like home is rare. You're the kind of person who loves sunshine, skyline views, and being just close enough to the action. This home in checks every box—flooded with NATURAL LIGHT from massive SOUTH + WEST-FACING WINDOWS, and perched just steps from the top of Bridgeland Hill with sweeping URBAN VIEWS you'il never get tired of. Inside, your day starts in a space that feels anything but cookie-cutter. You've got 9 FT CEILINGS throughout, plus soaring 14 FT VAULTED CEILINGS in both the DINING ROOM and the PRIMARY BEDROOM—because yes, it's possible to have that "wow" feeling in a condo. You're making breakfast on your GAS STOVE, wiping down your QUARTZ COUNTERS, and loving how easy your LAMINATE PLANK FLOORING is to keep clean. With 843 SF of living space, you've got 2 BEDROOMS and 2 FULL BATHS, so whether it's roommates, guests, or a home office—everything fits. And when it's time to park, your TWO SIDE-BY-SIDE UNDERGROUND STALLS make life just that much easier. No more swapping keys. No more car Tetris. If you only need one parking spot, you can rent out the other to lower your expenses. Want to stay active? The building has a FITNESS CENTRE, BIKE STORAGE, and even a PET WASH for your furry sidekick. Winter slush & salt? Hit the CAR WASH on your way out. On weekends, you also have great access to Edmonton Trail for some of Calgary's best eats, drinks, and entertainment. Nature calling? You've got fast