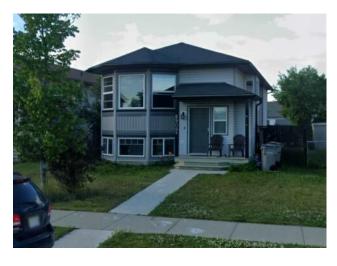

## 8909 72 Avenue Grande Prairie, Alberta

MLS # A2238499

\$349,900

| Division: | Countryside North                                  |        |                   |  |  |
|-----------|----------------------------------------------------|--------|-------------------|--|--|
| Type:     | Residential/House                                  |        |                   |  |  |
| Style:    | Bi-Level                                           |        |                   |  |  |
| Size:     | 1,039 sq.ft.                                       | Age:   | 2008 (17 yrs old) |  |  |
| Beds:     | 5                                                  | Baths: | 3                 |  |  |
| Garage:   | Off Street                                         |        |                   |  |  |
| Lot Size: | 0.09 Acre                                          |        |                   |  |  |
| Lot Feat: | Back Yard, Front Yard, Landscaped, Rectangular Lot |        |                   |  |  |

Features: See Remarks

Inclusions: 2 Fridges, 2 Stoves, 2 Washers / Dryers,

1,039 square foot bi level in Countryside North with a non conforming suite in the basement. Great investment property. Children's playground close to home. Upstairs - 3 bedrooms and ensuite, full bathroom, kitchen and living room open to each other. Washer and dryer at base of stairs. Basement has a suite with kitchen, full bathroom, living room area, laundry / utility room and 2 bedrooms. Separate entrance from the back of home to the basement suite. Fenced yard. Upstairs Rent is \$1,650.00 per month and basement is \$1,300.00 per month and the Landlord pays the utilities. Renters have said they would like to stay.