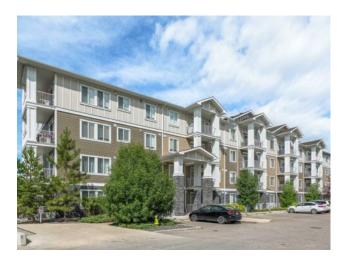

## 2306, 522 Cranford Drive SE Calgary, Alberta

MLS # A2238807

\$349,900

| Division: | Cranston                                                    |        |                  |  |  |
|-----------|-------------------------------------------------------------|--------|------------------|--|--|
| Type:     | Residential/Low Rise (2-4 stories)                          |        |                  |  |  |
| Style:    | Apartment-Single Level Unit                                 |        |                  |  |  |
| Size:     | 842 sq.ft.                                                  | Age:   | 2019 (6 yrs old) |  |  |
| Beds:     | 2                                                           | Baths: | 2                |  |  |
| Garage:   | Heated Garage, Parkade, Secured, Stall, Titled, Underground |        |                  |  |  |
| Lot Size: | -                                                           |        |                  |  |  |
| Lot Feat: | -                                                           |        |                  |  |  |

Inclusions: None

Bright & spacious 2 bedroom, 2 full bath west facing condo in Cranston Ridge! The open plan presents vinyl plank flooring & high ceilings, showcasing a spacious living/dining area & kitchen that's tastefully finished with quartz counter tops, crisp white cabinetry & stainless steel appliances, including a new rangehood & microwave. The spacious primary bedroom boasts a walk-through closet to a private 4 piece ensuite with dual sinks & oversized shower. The second bedroom & 4 piece bath are perfect for guests. Other notable features include air conditioning, in-suite laundry/storage room, a sunny west facing balcony with gas BBQ outlet, one titled underground parking stall & one assigned storage locker. The location is incredibly convenient, close to Bow River pathway system, Brookfield Residential YMCA, schools, shopping, South Health Campus & easy access to Deerfoot Trail. Quick possession is available!