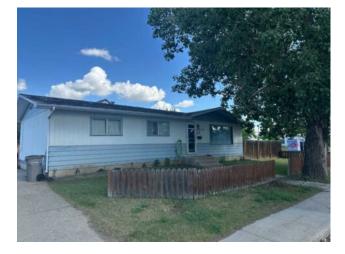

## 10802 102 Street Grande Prairie, Alberta

Inclusions: as is, where is, on possession

Single level living in this 3 bedrooms & 1 bathroom home situated on a huge 6,600 sq foot, corner lot! Mature trees, ample parking including space for an RV, oversized shed, and side yards on both the east and west sides of the house. Generous sized living room with laminate flooring and large south facing windows allowing lots of natural light in. Some updating in the past includes high efficiency furnace. Super close to Avondale School & playgrounds, bus route, and all the fun stuff at Muskoseepi Park. \*\*\*Please note: property is sold "as is, where is, at time of possession". No warranties or representations.\*\*\* Contact a REALTOR® today for more info or to book a viewing!