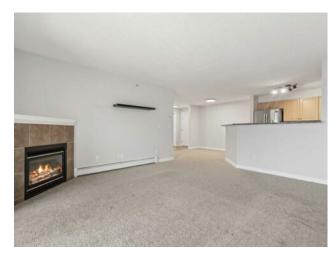

Features: Elevator

Inclusions: Blinds and underground parking opener / keyfob

The Point of Prestwick complex, is conveniently located close to schools, shopping and restaurants, ALL located within walking distance in S.E Calgary. (ALL UTILITIES are included in condo fee.) If you're looking for a great space that has been recently professionally renovated, this is it! This Home offers an abundance of benefits for condo living. Some of these include, IN-SUITE LAUNDRY, 2 TITLED PARKING STALLS, (ONE is MASSIVE) & previously was previously a hadicap stall. A large truck with ALL the doors open, fits in stall #123. Both of these underground stalls are located directly below the unit and are easy to get to from the stairs. You'll be located just down the hall from the elevator and lobby to enjoy the additional quiet and peaceful location of the building. YOUR TITLED STORAGE UNIT 5'X4'X8' is just around the corner from the lobby which the complex has a limited supply of! The layout of this unit offers a great size patio, living area, dining area, kitchen and both bedrooms. Shows bright, clean and easy with new light paint, baseboards, carpet, bathroom sink, toilet and modern black hardware. The kitchen presents Stainless steel appliances (Fridge was recently purchased and replaced.) Have a look at the virtual tour we have provided. We're excited for you to see it! Make it yours today...