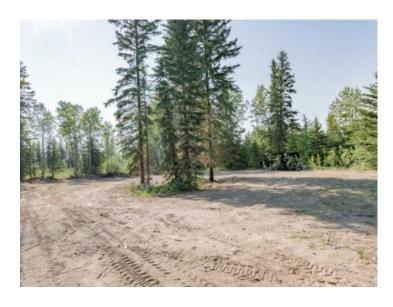

By Town: Grande Prairie

**LLD:** 21-70-6-W6

Zoning: CR-5

Water: Public

Sewer:

Utilities: Water At Lot Line, Water Paid For, Water

Build your dream home on this serene fully treed 2.82 acre pie shaped lot with building site cleared and walk-out potential - just 1 min off pavement and just 10 min from GP City limits! This gorgeous lot includes a great build site, cleared and ready for shop with perfect turnaround driveway, and home site with walk-out grade plus potential for secondary access from the South/East Side of the lot. West road access/driveway has 2" of fill. This is one of the higher lots in the area, with a closed County Rd to the North, a bird sanctuary to the South, and a private acreage across -offering perfect privacy no matter where you decide to locate your dream home! Aquatera initial tie-in fee is already paid, and additional services are to the property line! This lot offers tons of building potential, take a drive and walk-thru today. Follow the signs and view this one of a kind piece of paradise just min from City amenities. Close to Nordic Ski trails, Nighthawk Ski area, ATV & biking trails galore and the Wapiti River. Zoned CR-5 and no GST on purchase price!