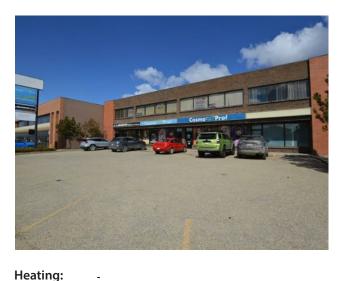

Well-maintained office space with 4 individual offices, conveniently situated in the heart of the city center. Your clients will appreciate the ample parking available at the front of the building, while your staff can make use of energized parking stalls at the rear. The common areas have recently been nicely updated, featuring new hallway carpets and tiled floors. The 950 square feet space is located on the second floor, providing privacy and a peaceful working environment. The all-inclusive price of \$1,750.00 per month plus GST ensures you won't have to worry about unexpected surprises when it comes to your monthly bills. This is an excellent opportunity to establish your business in a highly sought-after location without breaking the bank. Call your Commercial Realtor© for more information or to book a showing today.