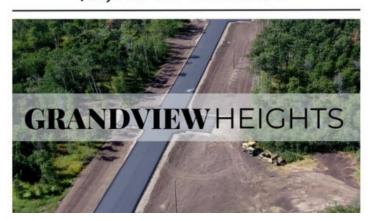

Welcome to Grandview Heights! Located 12 minutes West of Grande Prairie, the Grandview Heights acreage subdivision offers fully paved internal roads leading to beautiful, treed lots ranging in size from 2.57 acres to 8.50 acres. Choose your lot, your house plan, and your builder! Lot 3 Block 2 is 3.20 acres, it features a mix of trees and offers some beautiful buildsites and is serviced with water and power/gas to the lot line. For more information about Grandview Heights or to walk this lot contact your favorite Real Estate Professional today!