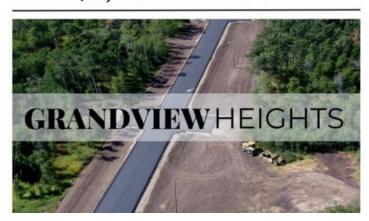

Welcome to Grandview Heights! Located 12 minutes West of Grande Prairie, the Grandview Heights acreage subdivision offers fully paved internal roads leading to beautiful, treed lots ranging in size from 2.57 acres to 8.50 acres. Choose your lot, your house plan, and your builder! Lot 5 Block 2 is 3.26 acres, it features a mix of trees and offers some beautiful buildsites and is serviced with water and power/gas to the lot line. For more information about Grandview Heights or to walk this lot contact your favorite Real Estate Professional today!