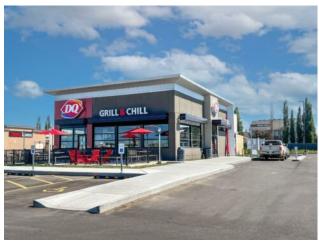

## 11525 84 Avenue Grande Prairie, Alberta

Inclusions:

n/a

MLS # A2098216

\$2,500,000

Division: Westpointe

Type: Retail

Bus. Type: Restaurant

Sale/Lease: For Sale

Bldg. Name: Dairy Queen

Bus. Name: Dairy Queen

Size: 2,665 sq.ft.

Zoning: CL (Local Commercial)

Heating: - Addl. Cost: - Floors: - Based on Year: - Utilities: - Exterior: - Parking: - Lot Size: 0.95 Acre

Sewer: - Lot Feat: - Lot Feat: - Face of the second of the se

Lucrative investment opportunity for those seeking to own a high-quality commercial property with a reliable multi national tenant. This freestanding Dairy Queen with a drive-thru in Grande Prairie, Alberta could be the investment you've been looking for. The property's prime location and reputable tenant offer a unique opportunity to secure a valuable asset with significant growth potential. As the owner of this property, with a long-term lease already in place, and a reliable tenant, you can expect a stable income stream for years to come. Don't miss out on this excellent opportunity to secure a valuable asset and reap the benefits of a reliable rental income.