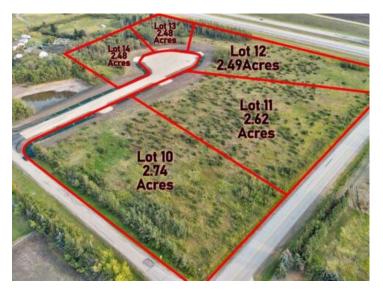

## LOT# 14, 714013 Range Road 72 Rural Grande Prairie No. 1, County of, Alberta

## \$249,000

| Division:  | Richmond Hill Estates |
|------------|-----------------------|
| Lot Size:  | 2.60 Acres            |
| Lot Feat:  | -                     |
| By Town:   | Grande Prairie        |
| LLD:       | 26-71-7-W6            |
| Zoning:    | CR-5                  |
| Water:     | -                     |
| Sewer:     | -                     |
| Utilities: | -                     |
|            |                       |

Brand new development in Richmond Hill Estates! Minutes away from Grande Prairie. This community is a sought afterlocation where families have settled for years for the convenience of location as well as the stunning views both East and West. Buy a lot,Design your Plan, Connect with a Builder and make your dreams come true. Lots range of light tree cover and partially open, developingmade easy. Need help designing,drawing, or coordinating we can help connect you to the right people. Have your agent reach out to ustoday and book your showing to explore your future yard.