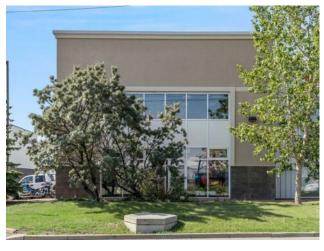

Rare opportunity for a small bay in East Shepard Industrial Park! The space currently offers a large office component with a very functional floor plan. The main floor office area could be reconfigured to increase the amount of warehouse space. The main floor consists of a large reception area, 3 large offices, two washrooms, server room and staff kitchen, with the remainder being warehouse and storage. On the second floor, there is another 4 offices, a large boardroom and washroom. This space is ideal for groups looking for a large office component with some storage area. Conveniently located with easy access to 52nd Street, Stoney Trail, Deerfoot Trail and many amenities nearby in Quarry Park.