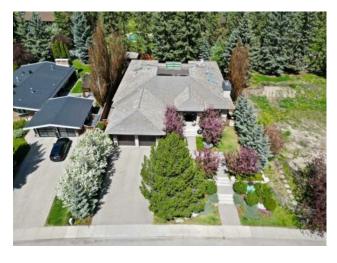

## 1020 Bel-Aire Drive SW Calgary, Alberta

MLS # A2152158

\$6,300,000

| Division: | Bel-Aire                                                            |        |                   |  |  |  |  |
|-----------|---------------------------------------------------------------------|--------|-------------------|--|--|--|--|
| Type:     | Residential/Hou                                                     | use    |                   |  |  |  |  |
| Style:    | Bungalow                                                            |        |                   |  |  |  |  |
| Size:     | 4,306 sq.ft.                                                        | Age:   | 1972 (53 yrs old) |  |  |  |  |
| Beds:     | 6                                                                   | Baths: | 5 full / 2 half   |  |  |  |  |
| Garage:   | Aggregate, Double Garage Attached, Driveway, Front Drive, Garage Do |        |                   |  |  |  |  |
| Lot Size: | 0.31 Acre                                                           |        |                   |  |  |  |  |
| Lot Feat: | Back Yard, Lawn, Garden, Landscaped, Level, Many Trees, Undergrou   |        |                   |  |  |  |  |
|           |                                                                     |        |                   |  |  |  |  |

Inclusions: Golf Simulator screen, golf simulator projector, home theatre projector, home theatre screen

Welcome home to 1020 Bel-Aire Drive SW. Discover the epitome of luxury living in the prestigious Bel-Aire community. Carefully and meticulously designed by the homeowner alongside the Award Winning interior designer, Paul Lavoie. No detail was spared ranging from the fireplace mantle to the the smallest detail of the door hinges. With 7,899 ft.² of living space, this home offers 6 bedrooms, 5 of them with private ensuites ensuring privacy and comfort for all. Walk-in and let the heated Creme de ma fille marble tile flooring guide you throughout the house to your one of a kind chef's kitchen, the heart of the home. With multiple top of the line appliances, you will never have an issue in creating a mouth watering meal. The ' Main Level' is a blend of elegance and comfort featuring a formal dining room for hosting exquisite dinners. Proceed to your Owner's Retreat with a spa grade ensuite for those relaxing nights. Walk down, the walnut stairs to the 'Lower level' designed for entertainment and hobbies. Practice your golf swing in the simulator room, to letting the music take you away in the soundproof music room. Pick your favourite bottle from the chilled wine cellar and enjoy the evening watching a movie through the theatre style screen and projector. Take the elevator back up to the &lsquo:Main Level' to your heated double garage, meticulously designed with hand-laid tile, equipped with 2 car lifts to store your 4 prized vehicles away from the elements. When your family and guests arrive, 4 additional parking spaces in your oversized driveway continue the experience of a luxury getaway to the lush backyard. The mature spruce trees tower over you giving you the feeling of seclusion and privacy. Light up the outdoor fireplace and enjoy the embrace of comfort and luxury intertwined in harmony. This luxury home is perfectly