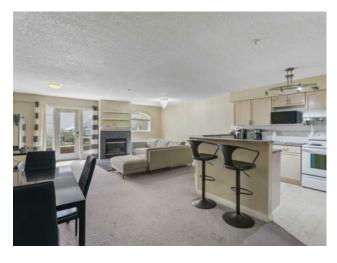

Features: Breakfast Bar, High Ceilings, Laminate Counters

Inclusions: None

Welcome to The Savoy, where urban sophistication meets stylish comfort in this elegant, multi-level condo in the heart of the Beltline. This spacious 2-storey end unit offers an open-concept main floor perfect for entertaining, featuring a functional kitchen with a large island, breakfast bar, ample cabinetry, and white appliances. The bright living and dining areas are anchored by a gorgeous gas fireplace with ceramic facing and mantle, and lead out to your private south-facing patio, flooding the space with natural light. Upstairs, you'll find two generously sized Master Bedrooms, each with its own walk-through closet and 4-piece ensuite, along with a large laundry room and extra storage. With 9-foot ceilings, dual-level entrances, and a convenient 2-piece powder room on the main, this unit blends comfort and functionality seamlessly. Additional perks include titled, heated underground parking with a personal bike rack, and an unbeatable location just steps from 17th Avenue, Mount Royal Village, top-tier dining, coffee shops, gyms, parks, and more. A rare opportunity for stylish inner-city living—don't miss it!