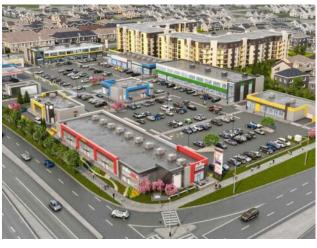

Welcome to Cityscape Square, located in one of the fastest growing neighborhoods in NE Calgary. Prime office space for lease in the heart of the NE. 891-2119 sq ft of space available. Wall to wall windows offer a large amount of natural light into the space. Over 33,000 vehicles per day on Metis Trail offering unrivaled exposure for your business. Access to the shopping center is quick & easy via Metis Trail & Cityscape Drive. Ample surface parking stalls. Pylon & fascia signage available. Potential uses include: Child Education, Health & Wellness, Counselling Services, Professional Services, Medical Use, and much more.