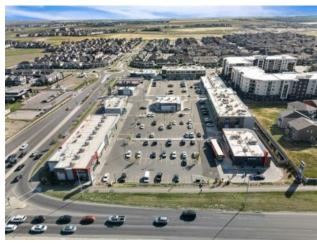

Welcome to Cityscape Square, located in one of the fastest growing neighborhoods in NE Calgary. This Business Centre will offer prime shared/individual office space for lease in the heart of the NE. Office sizes range between 90-120 sf. Over 33,000 vehicles per day on Metis Trail offering unrivaled exposure for your business. Access to the shopping center is quick & easy via Metis Trail & Cityscape Drive. Ample surface parking stalls.