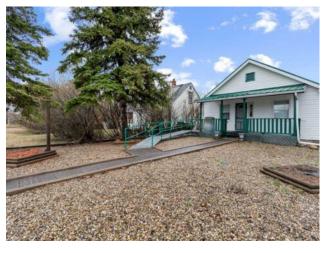

Bldg. Name: 
Bus. Name: 
Size: 778 sq.ft.

Zoning: CC

Addl. Cost: 
Based on Year: 
Utilities: 
Parking: 
Lot Size: 0.09 Acre

Lot Feat: -

Discover a rare opportunity in the heart of Grande Prairie—a 778-square-foot mixed-use commercial property perfectly positioned on 102 Avenue between Tim Horton's and Muskoseepi Park. This versatile property offers commercial upgrades, ample rear parking with alley access, and abundant street parking for clients. Wheelchair access at the front welcomes visitors into a functional main floor, making it an ideal choice for a small business/retail/message with the opportunity to have living quarters at the rear of the building. For more details or to arrange a viewing, contact your local Commercial Realtor®.