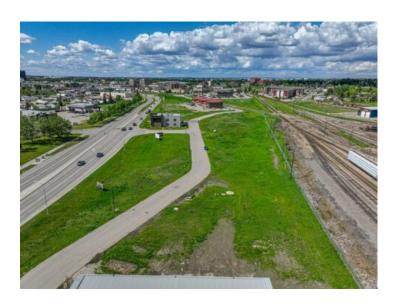

## 2, 9405 Resources Road Grande Prairie, Alberta

MLS # A2185755

\$249,000

| Division:  | Railtown  |
|------------|-----------|
| Lot Size:  | 0.87 Acre |
| Lot Feat:  | -         |
| By Town:   | -         |
| LLD:       | -         |
| Zoning:    | CA        |
| Water:     | -         |
| Sewer:     | -         |
| Utilities: | -         |

MAJOR PRICE REDUCTION-0.87 ACRE LOT-READY FOR 2025 CONSTRUCTION SEASON. Railtown has quickly become Grande Prairie's trendiest professional office & retail hub. A stellar mix of business can increase your exposure as well as your customer base. Located on one of the busiest arteries in the city the traffic counts surpass 10,000+ vehicles per day. Quick and easy access from Resources road & 92 Avenue into this larger 0.87 acre lot. The architectural controls in the development have lead to a quality mix of buildings which will maintain the value & appeal of the area long into the future. Please call a commercial Realtor with any questions or to acquire further information. Lot price is plus GST.