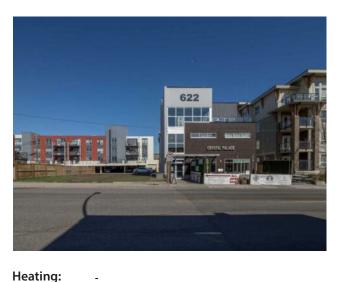

## **622 Edmonton Trail NE** Calgary, Alberta

MLS # A2187310

Inclusions:

Floors:

Roof:

**Exterior:** 

Water:

Sewer:

N/A

The 2nd floor is 1624 square feet. 3rd floor is 1363 square feet. Are you looking for an amazing location? This space just on Edmonton Trail offers amazing views of downtown! The second and third floor are currently available for lease with the third floor having a balcony. The rest of the building consists of a holistic health care company in the basement and the main floor will soon be home to a dental office. Call your favourite real estate agent today to set up a showing.