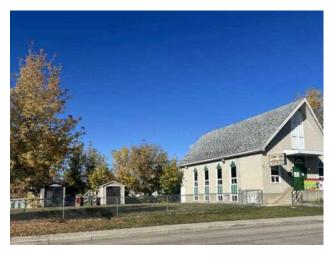

## 9667 Hillcrest Drive **Grande Prairie, Alberta**

MLS # A2192340

\$285,000

Hillside Division: Mixed Use Type: Bus. Type: Sale/Lease: For Sale Bldg. Name: -Bus. Name: Size: 1,343 sq.ft. Zoning: CL

**Heating:** Addl. Cost: Forced Air, Natural Gas Floors: Based on Year: Roof: **Utilities:** Asphalt Shingle **Exterior:** Parking: Water: Lot Size: Sewer: Lot Feat:

Inclusions:

n/a

Fantastic space for a local investor looking to expand their portfolio and step into commercial ownership. This building is currently being used as a Montessori Education Centre with a current lease in place. This building setup can be used for a variety of uses as it is zoned Local Commercial District (CL); this could include retail, restaurant, daycare, preschools & any businesses used to provide a neighbourhood with amenities. Well situated lot located right along 96 Street with amazing exposure. The lot is fenced with a very nice yard that has potential for further development. There has been a ton of upgrades done to this property such as new flooring, paint, fixtures, windows, bathrooms have been updated over the years, HWT, furnace serviced and new parking lot pavement in October 2024. Main building has 2600 sqft of developed space and the lot is 9600 sqft. The main floor features an open common area, two offices, a staff area, and storage space measuring about 1343sqft. The basement includes two washrooms, an open common area, a kitchen area, a mechanical room, and additional storage. Call a realtor today for details on the lease and to see it in person!