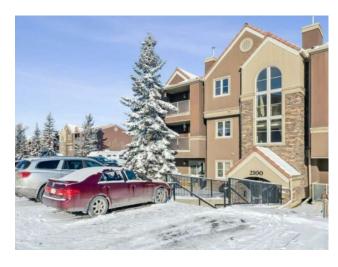

## 2113, 2100 Edenwold Heights NW Calgary, Alberta

MLS # A2195419

\$274,900

| Division: | Edgemont                           |        |                   |
|-----------|------------------------------------|--------|-------------------|
| Type:     | Residential/Low Rise (2-4 stories) |        |                   |
| Style:    | Apartment                          |        |                   |
| Size:     | 855 sq.ft.                         | Age:   | 1990 (35 yrs old) |
| Beds:     | 2                                  | Baths: | 2                 |
| Garage:   | Assigned, Stall                    |        |                   |
| Lot Size: | -                                  |        |                   |
| Lot Feat: | -                                  |        |                   |

Inclusions: Bedroom Window Blinds & Hutch in Dining Area.

Welcome to Edgecliffe Estates in the sought after community of Edgemont. This perfectly positioned apartment is nestled at the back of the complex allowing for optimal privacy. Open concept living room and kitchen features a proper dining space and breakfast counter for socializing and family. The primary bedroom has a walk through closet and ensuite, an equally large second bedroom, full bathroom and laundry room complete your home. The well managed club house enhances your living and well being with an indoor pool, hot tub, steam room, fitness center, and recreation room featuring games tables, sitting areas and a complete kitchen for hosting. Schools, shopping nearby and professional services continue to provide a balanced lifestyle with endless opportunities.