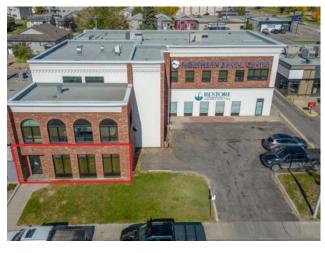

This prime commercial space is a fully built-out, nearly turnkey spa, offering a cost-effective and quick opening for a salon or spa. Featuring high-end tenant improvements, the space boasts a polished and inviting atmosphere with an open-concept layout ideal for a salon, private treatment rooms, and a dedicated staff area. The property also offers an option for an additional 1,000 SF at the rear for future expansion options or additional storage. With excellent exposure, ample parking, and generous storage, this location is designed to support a thriving business. Don't miss out—call your local Commercial Realtor® today to book a showing or for more information. (Base Rent: \$20 PSF = \$3,231.67/month + GST. Additional Rent: \$13 PSF = \$2,100.58/month + GST (includes gas, power, and water). Total All-In Monthly Payment: \$5,332.25/month + GST.)