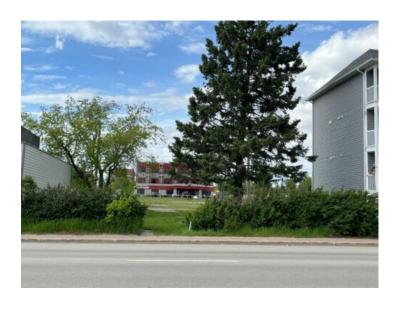

## 9716 100 Avenue Grande Prairie, Alberta

MLS # A2195906

\$159,900

**Division:** Central Business District

Lot Size: 0.15 Acre

Lot Feat: City Lot, Cleared, Few Trees

By Town: -

**LLD:** 25-71-6-W6

Zoning: CC

Water: Public

Sewer: Public Sewer

Utilities: Electricity at Lot Line, Water At Lot Line, Natural Gas at Lot Line

VACANT 66' x 100' lot located on 100th Ave in Grande Prairie's downtown core! Zoned Central Commercial (CC) this property allows for a WIDE VARIETY of commercial, residential institutional, cultural and related land uses. This flexibility is a valuable asset for any real estate investment. The city centre is the perfect niche for locally owned and operated businesses with great exposure. This could be the perfect place to build a thriving business. OR a great spot to invest in a small multi-unit condo/retail complex. (Building plans are available for serious inquiries). For residents, living downtown often just makes sense! It means convenience with quick, easy access to every service imaginable including retail, grocery, financial services and so much more. Whatever your dream, the possibilities are endless! ACT NOW to secure your piece of downtown G.P.'s promising future! CLICK THE MULTI-MEDIA LINK FOR MORE INFO.