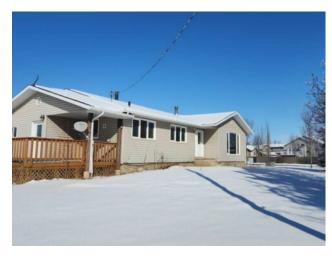

## 711038 HWY 40 Street Grande Prairie, Alberta

MLS # A2203524

\$595,000

Division: O'Brien Lake

Type: Mixed Use

Bus. Type: 
Sale/Lease: For Sale

Bldg. Name: 
Bus. Name: 
Size: 1,690 sq.ft.

Zoning: UR

Addl. Cost: 
Based on Year: -

Heating: - Addl. Cost: - Floors: - Based on Year: - Utilities: - Exterior: - Parking: - Lot Size: - Sewer: - Lot Feat: - Control of the state of the

Inclusions: AS IS

An incredible opportunity to own over one acre of land with a very functional home right on the edge of Highway 40, just north of Dunvegan Gardens at the entrance to O'Brien Lake South this is an incredible opportunity and it even has mature trees. This is a surprisingly quiet property being that it's close to the highway the trees are doing the trick! Currently Zoned Urban Reserve.