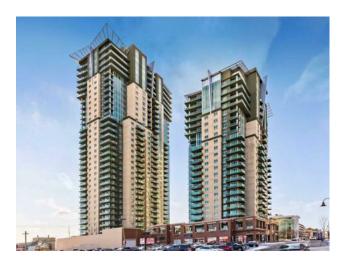

Features: Closet Organizers, Granite Counters, High Ceilings, Storage, Walk-In Closet(s)

Inclusions: N/A

\*\* PRICE ADJUSTED \*\* WEST FACING TWO BEDROOM unit in Sasso with AMAZING MOUNTAIN/CITY VIEWS \* TWO TITLED PARKING STALLS \* MASSIVE WEST FACING DECK! Sasso is a concrete building in the heart of the Beltline close to a multitude of amenities and a short walk to downtown. This unit has a great floor plan with floor to ceiling windows letting in lots of natural light and is one of the most desired locations in the building. The entrance to the unit is nicely tiled for easy care and has a spacious nook that could be used for separate work space. The main area layout is open and gives ample space for entertaining. Kitchen has granite countertops, stainless steel appliances, eating bar, double sink and lots of cabinet space. The dining and living areas are large to take advantage of that spectacular view and have easy access to the wrap around balcony complete with gas hook-up. The two bedrooms are both large, have walkthrough closets and their own full bathrooms. The bedrooms are separated across the condo for nice privacy. All this plus generous insuite storage closet & separate laundry room, storage locker AND TWO SIDE BY SIDE TITLED PARKING SPOTS! Sasso has front entrance security, a fitness facility, lounge, theater room, hot tub, outdoor patio off the second floor and indoor visitor parking. This is a fantastic property in a fantastic location and is ready for immediate possession!